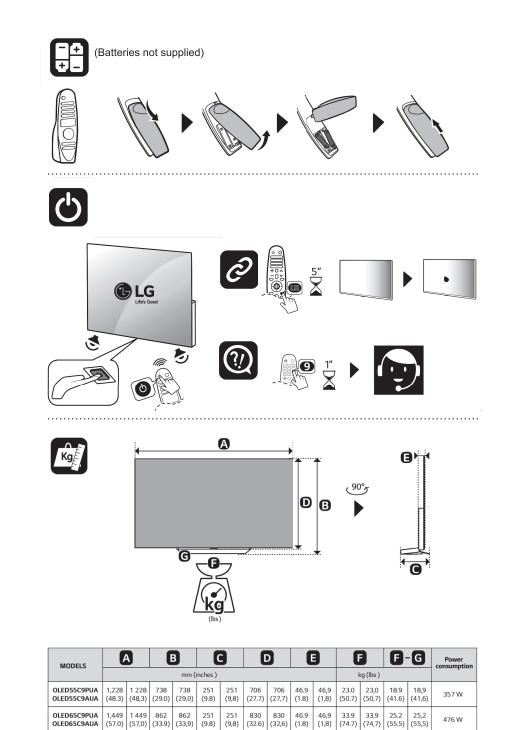

OLED55C9PUA OLED55C9AUA OLED65C9PUA OLED65C9AUA





ENGLISH Read Safety and Reference.

ENGLISH Easy Setup Guide Please read this manual carefully before operating your set and retain it for future reference.



2



3





















| Note:The image shown here is for illustrative purposes only and may be subject to change.The actual number<br>of ports and their locations may vary depending on the model. |  |
|-----------------------------------------------------------------------------------------------------------------------------------------------------------------------------|--|
| The cables mentioned in this manual are not supplied with your unit.                                                                                                        |  |



Power requirement

AC 120 V ~ 50 / 60 Hz