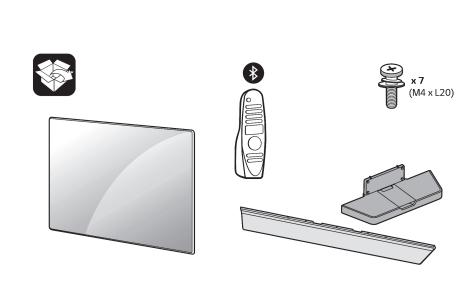

2

3

| Note:The image shown here is for illustrative purposes only and may be subject to change.The actual number<br>of ports and their locations may vary depending on the model. |  |
|-----------------------------------------------------------------------------------------------------------------------------------------------------------------------------|--|
| The cables mentioned in this manual are not supplied with your unit.                                                                                                        |  |