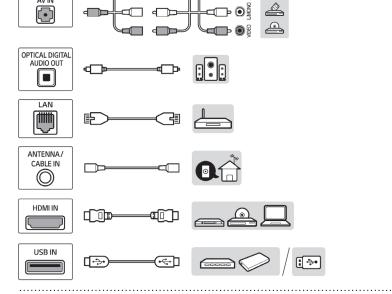

2

3

| Note:The image shown here is for illustrative purposes only and may be subject to change.The actual number<br>of ports and their locations may vary depending on the model. |  |
|-----------------------------------------------------------------------------------------------------------------------------------------------------------------------------|--|
| The cables mentioned in this manual are not supplied with your unit.                                                                                                        |  |