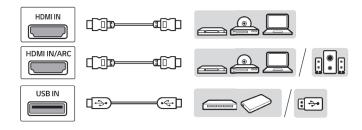

2

3

| Note:The image shown here is for illustrative purposes only and may be subject to change.The actual number<br>of ports and their locations may vary depending on the model. |  |
|-----------------------------------------------------------------------------------------------------------------------------------------------------------------------------|--|
| The cables mentioned in this manual are not supplied with your unit.                                                                                                        |  |