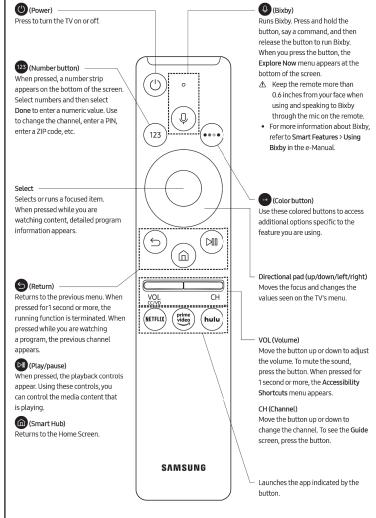

### The Samsung Smart Remote

### About the Buttons on the Samsung Smart Remote

- The images, buttons, and functions of the Samsung Smart Remote may differ depending on the model
- The Universal Remote function operates normally only when you use the Samsung Smart Remote that comes with the TV.

### Pairing the TV to the Samsung Smart Remote

When you turn on the TV for the first time, the Samsung Smart Remote pairs to the TV automatically. If the Samsung Smart Remote does not pair to the TV automatically, point it at the remote control sensor of the TV, and then press and hold the buttons labeled and as shown in the figure on the left simultaneously for 3 seconds or

#### Installing batteries into the Samsung Smart Remote

To install the batteries, push the rear cover open in the direction of the arrow at the bottom of the illustration, and then insert the batteries as shown in the figure. Make sure that the positive and negative ends are facing in the correct direction. Close the rear cover as shown