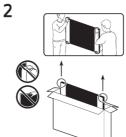

### TV Installation

Mounting the TV on a (wall mount kit not supplied)

For models providing wall mount adapters, install the adapters as shown in the figure below before installing the wall mount kit.

- Samsung Electronics is not responsible for any damage to the product or injury to yourself or others if you choose to install the wall mount on your own
- · You can install your wall mount on a solid wall perpendicular to the floor. Before attaching the wall mount to surfaces other than plaster board, contact your pearest dealer for additional information. If you install the TV on a ceiling or slanted wall, it may fall and result in severe personal injury
- When installing a wall mount kit, we recommend you fasten all four VESA screws.
- If you want to install a wall mount kit that attaches to the wall using two top screws only, be sure to use a Samsung wall mount kit that supports this type of installation. (You may not be able to purchase this type of wall mount kit, depending on the geographical region.)
- Standard dimensions for wall mount kits are shown in the table below
- If you are installing a third-party wall mount, note that the length of the screws you can use to attach the TV to the wall mount is shown in column C in the table below.

- Do not use screws that are longer than the standard dimension or do not comply with the VESA standard screw specifications. Screws that are too long may cause damage to the inside of the TV set.
- For wall mounts that do not comply with the VESA standard screw specifications, the length of the screws may differ depending on the wall mount specification:
- Do not fasten the screws too firmly. This may damage the product or cause the product to fall, leading to personal injury. Samsung is not liable for these kinds of accidents.
- · Samsung is not liable for product damage or personal injury when a non-VESA or non-specified wall mount is used or when the consumer fails to follow the product installation instructions.
- · Do not mount the TV at more than a 15 degree tilt
- Always have two people mount the TV onto a wall.
- For 82 inch or larger models, have four people mount the TV onto a wall.