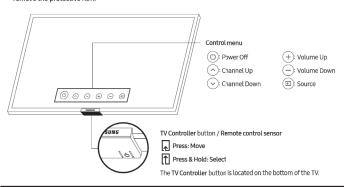

#### Using the TV Controller

You can turn on the TV with the TV Controller button at the bottom of the TV, and then use the Control menu. The Control menu appears when the TV Controller button is pressed while the TV is On. For more information about its usage, refer to the figure below

• The screen may dim if the protective film on the SAMSUNG logo or the bottom of the TV is not detached. Please remove the protective film.

\*Note: The image shown here is for illustrative purposes only and may be subject to change. The actual number of ports and their locations may vary, depending on the model