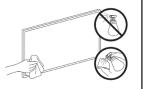

#### Caring for the TV

- If a sticker was attached to the TV screen, some debris can remain after you remove the sticker. Please clean the debris off before watching TV.
- The exterior and screen of the TV can get scratched during cleaning. Be sure to wipe the exterior and screen carefully using a soft cloth to
- Do not spray water or any liquid directly onto the TV. Any liquid that goes into the product may cause a failure, fire, or electric shock.
- To clean the screen, turn off the TV, then gently wipe away smudges and fingerprints on the panel with a micro-fiber cloth. Clean the body or panel of the TV with a micro-fiber cloth dampened with a small amount of water. After that, remove the moisture with a dry cloth. While cleaning, do not apply strong force to the surface of the panel because it can damage the panel. Never use flammable liquids (benzene, thinner, etc.) or a cleaning agent. For stubborn smudges, spray a small amount of screen cleaner on a micro-fiber cloth, and then use the cloth to wipe away the smudges.