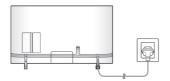

#### Using the TV Controller

You can turn on the TV with the TV Controller button at the bottom of the TV, and then use the Control menu. The Control menu appears when the TV Controller button is pressed while the TV is On. For more information about its usage, refer to the figure below

• The screen may dim if the protective film on the SAMSUNG logo or the bottom of the TV is not detached. Please remove the protective film.

\*Note: The image shown here is for illustrative purposes only and may be subject to change. The actual number of ports and their locations may vary, depending on the model