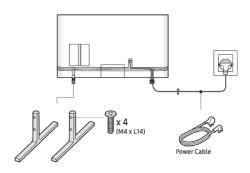

### TV Installation

Mounting the TV on a (wall mount kit not supplied)

For models providing wall mount adapters, install the adapters as shown in the figure below before installing the wall mount kit.

- Samsung Electronics is not responsible for any damage to the product or injury to yourself or others if you choose to install the wall mount on your own
- · You can install your wall mount on a solid wall perpendicular to the floor. Before attaching the wall mount to surfaces other than plaster board, contact your pearest dealer for additional information. If you install the TV on a ceiling or slanted wall, it may fall and result in severe personal injury
- When installing a wall mount kit, we recommend you fasten all four VESA screws.
- If you want to install a wall mount kit that attaches to the wall using two top screws only, be sure to use a Samsung wall mount kit that supports this type of installation. (You may not be able to purchase this type of wall mount kit, depending on the geographical region.)
- Standard dimensions for wall mount kits are shown in the table below
- If you are installing a third-party wall mount, note that the length of the screws you can use to attach the TV to the wall mount is shown in column C in the table below.

| TV size in inches | VESA screw hole specs<br>(A * B) in millimeters | C (mm) | Standard<br>Screw | Pitch<br>(mm) | Quantity | B |
|-------------------|-------------------------------------------------|--------|-------------------|---------------|----------|---|
| 49-55             | 200 x 200                                       | 43-45  |                   |               |          |   |
| 65-75             | 400 x 400                                       | 43-45  | M8                | 1.25          | 4        |   |
| 82                | 600 x 400                                       | 41-43  |                   |               |          |   |

- Do not use screws that are longer than the standard dimension or do not comply with the VESA standard screw specifications. Screws that are too long may cause damage to the inside of the TV set.
- For wall mounts that do not comply with the VESA standard screw specifications, the length of the screws may differ depending on the wall mount specification:
- Do not fasten the screws too firmly. This may damage the product or cause the product to fall, leading to personal injury. Samsung is not liable for these kinds of accidents.
- · Samsung is not liable for product damage or personal injury when a non-VESA or non-specified wall mount is used or when the consumer fails to follow the product installation instructions.
- · Do not mount the TV at more than a 15 degree tilt
- Always have two people mount the TV onto a wall.
- For 82 inch or larger models, have four people mount the TV onto a wall.