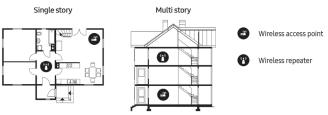

- Make sure the TV has a network connection ( Settings > General > Network > Network Status). Make sure the Wi-Fi password is entered correctly.
- Check the distance between the TV and the modem or access point. The distance should not exceed 50 ft (15.2 m).
- Reduce interference by not using or turning off wireless devices. Also verify that there are no obstacles between the TV and the modem or access point. (The Wi-Fi strength can be decreased by appliances, cordless phones, stone walls/fireplaces, etc.)

 Contact your Internet Service Provider (ISP) and ask them to reset your network circuit to re-register the MAC addresses of your new modem or access point and the TV.