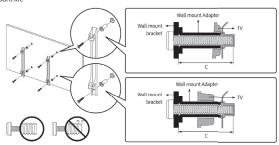

### TV Installation

Mounting the TV on a (wall mount kit not supplied)

For models providing wall mount adapters, install the adapters as shown in the figure below before installing the wall mount kit.

- Samsung Electronics is not responsible for any damage to the product or injury to yourself or others if you choose to install the wall mount on your own
- · You can install your wall mount on a solid wall perpendicular to the floor. Before attaching the wall mount to surfaces other than plaster board, contact your pearest dealer for additional information. If you install the TV on a ceiling or slanted wall, it may fall and result in severe personal injury
- When installing a wall mount kit, we recommend you fasten all four VESA screws.
- If you want to install a wall mount kit that attaches to the wall using two top screws only, be sure to use a Samsung wall mount kit that supports this type of installation. (You may not be able to purchase this type of wall mount kit, depending on the geographical region.)
- Standard dimensions for wall mount kits are shown in the table below
- If you are installing a third-party wall mount, note that the length of the screws you can use to attach the TV to the wall mount is shown in column C in the table below.

| TV size in inches | VESA screw hole specs<br>(A * B) in millimeters | C (mm) | Standard<br>Screw | Pitch<br>(mm) | Quantity | B |
|-------------------|-------------------------------------------------|--------|-------------------|---------------|----------|---|
| 49-55             | 200 x 200                                       | 43-45  |                   |               |          |   |
| 65-75             | 400 x 400                                       | 43-45  | M8                | 1.25          | 4        |   |
| 82                | 600 x 400                                       | 41-43  |                   |               |          |   |

- Do not use screws that are longer than the standard dimension or do not comply with the VESA standard screw specifications. Screws that are too long may cause damage to the inside of the TV set.
- For wall mounts that do not comply with the VESA standard screw specifications, the length of the screws may differ depending on the wall mount specification:
- Do not fasten the screws too firmly. This may damage the product or cause the product to fall, leading to personal injury. Samsung is not liable for these kinds of accidents.
- · Samsung is not liable for product damage or personal injury when a non-VESA or non-specified wall mount is used or when the consumer fails to follow the product installation instructions.
- · Do not mount the TV at more than a 15 degree tilt
- Always have two people mount the TV onto a wall.
- For 82 inch or larger models, have four people mount the TV onto a wall.