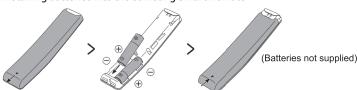

#### Installing batteries into the Samsung Smart Remote

To install the batteries, push the rear cover open in the direction of the arrow at the bottom of the illustration, and then insert the batteries as shown in the figure. Make sure that the positive and negative ends are facing in the correct direction. Close the rear cover as shown

Alkaline batteries are recommended for longer battery life.