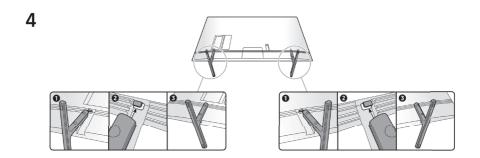

#### Preventing the TV from falling

- Using the appropriate screws, firmly fasten a set of brackets to the wall Confirm that the screws are firmly attached to the wall.
- You may need additional material such as wall anchors depending or the type of wall.
- 2. Using the appropriately sized screws, firmly fasten a set of brackets to the
- For the screw specifications, refer to "Standard Screw".
- 3. Connect the brackets fixed to the TV and the brackets fixed to the wall with a durable, heavy-duty string, and then tie the string tightly
- Install the TV near the wall so that it does not fall backwards.
- Connect the string so that the brackets fixed to the wall are at the same height as or lower than the brackets fixed to the TV.