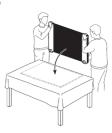

- Do not use screws that are longer than the standard dimension or do not comply with the VESA standard screw specifications. Screws that are too long may cause damage to the inside of the TV set.
- For wall mounts that do not comply with the VESA standard screw specifications, the length of the screws may differ depending on the wall mount specification:
- Do not fasten the screws too firmly. This may damage the product or cause the product to fall, leading to personal injury. Samsung is not liable for these kinds of accidents.
- · Samsung is not liable for product damage or personal injury when a non-VESA or non-specified wall mount is used or when the consumer fails to follow the product installation instructions.
- · Do not mount the TV at more than a 15 degree tilt
- Always have two people mount the TV onto a wall.
- For 82 inch or larger models, have four people mount the TV onto a wall.