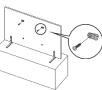

#### Preventing the TV from falling

- Using the appropriate screws, firmly fasten a set of brackets to the wall Confirm that the screws are firmly attached to the wall.
- You may need additional material such as wall anchors depending or the type of wall.
- 2. Using the appropriately sized screws, firmly fasten a set of brackets to the
- For the screw specifications, refer to "Standard Screw".
- 3. Connect the brackets fixed to the TV and the brackets fixed to the wall with a durable, heavy-duty string, and then tie the string tightly
- Install the TV near the wall so that it does not fall backwards.
- Connect the string so that the brackets fixed to the wall are at the same height as or lower than the brackets fixed to the TV.